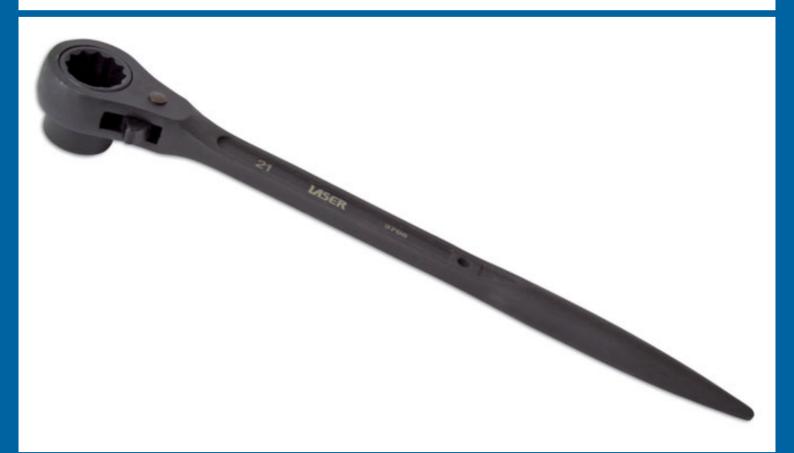

## **Ratchet Podger Spanner 21mm**

Ratcheting podger spanner with a long, tapered shaft for easy alignment of component holes and a single-sided 21 mm Bi-Hex (12pt) ratchet head, designed for working close brick faced walls. Manufactured from chrome vanadium with a durable black phosphate finish and a hole for safety cord attachment. A professional tool ideal for scaffolding and construction use, precision engineered to ANSI and DIN standards.

## **Additional Information**

- Size: 21mm. Bi-Hex (12pt).
- · Length: 315mm.
- · Reversible ratchet mechanism.
- Manufactured to ANSI & DIN standards.
- · Manufactured from chrome vanadium with black phosphate finish.